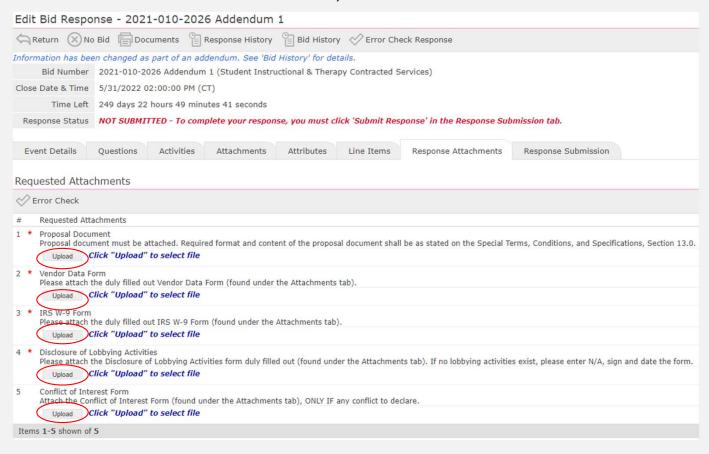

## Response Attachments Tab:

- 1. Upload each completed document under this Tab.
- 2. Proposal Document format can be found on page 8 of the Special Terms and Conditions document located in the attachments tab (Attachment number 2 in the Attachments tab)