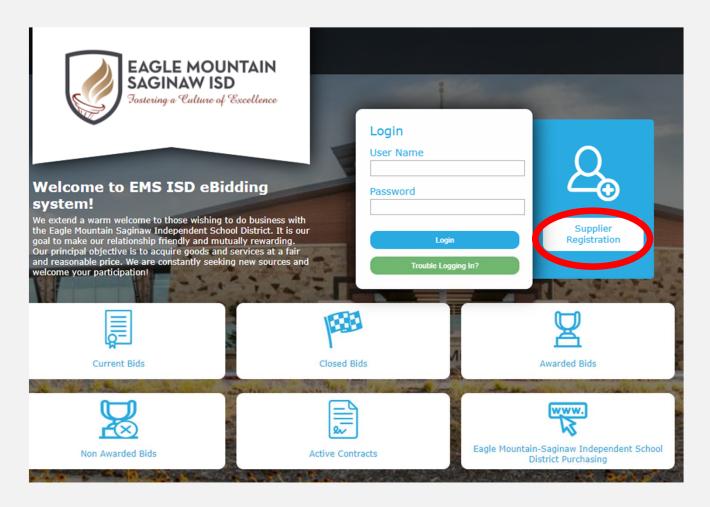

- 1. Go to https://emsisd.ionwave.net
- 2. This website will appear, choose "SUPPLIER REGISTRATION"

- 1. Complete each tab until registration is complete.
- 2. Please note a Company Description must be added. Please state all services you provide. We must also have a Tax ID or SSN stated. If entering a SSN, please select OTHER to enter.