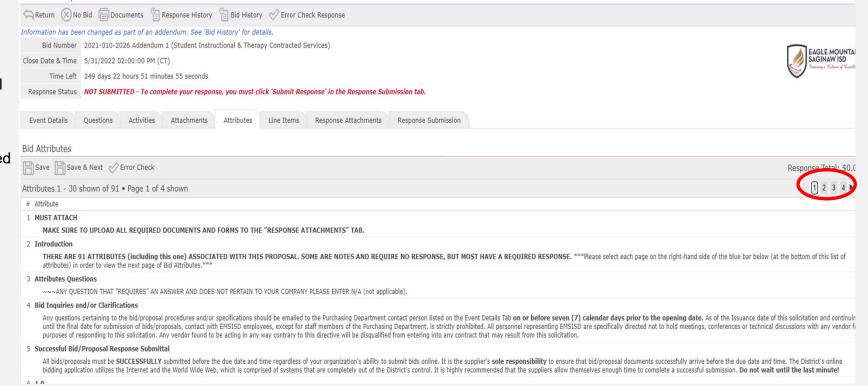

## Attributes Tab:

Edit Bid Response - 2021-010-2026 Addendum 1

- 1. Complete each attribute under this tab.
- 2. Be sure to complete each page.

### NOTE:

#### Attributes:

- Read and/or answer all attributes.
- Required attributes have a red asterisk (\*) to the left of the required field.
- A required attribute must be answered in order to submit the response.
- Click 'Save' (to save your responses)
- Click 'Error Check' (to determine if you have missed any required responses)