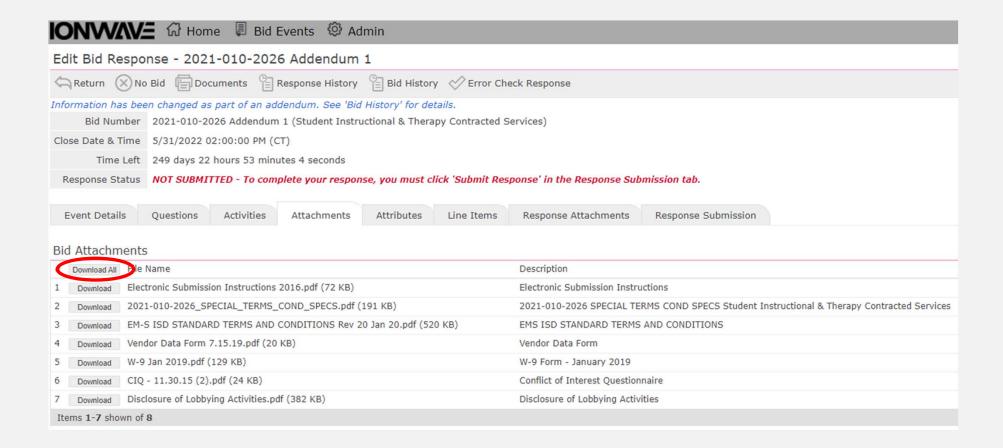

ON"

- 1. Complete each tab until registration is complete.
- 2. Please note a Company Description must be added. Please state all services you provide. We must also have a Tax ID or SSN stated. If entering a SSN, please select OTHER to enter.



1. With your newly created credentials log into the system to access all MACs (Multiple Award Contracts).



# 1. Once you are logged into the system select Bid Events on the top tool bar



- 1. This screen will show every MAC EMS-ISD has available.
- 2. You will select the MAC that best fits your services



- 1. The following tabs will be present when viewing a MAC.
- 2. This is where your response will occur. Select and complete each tab to submit your response.



### Attachments Tab:

1. Select Download All and read/complete each document.



## Attributes Tab:

Edit Bid Response - 2021-010-2026 Addendum 1

- 1. Complete each attribute under this tab.
- 2. Be sure to complete each page.

### NOTE:

#### Attributes:

- Read and/or answer all attributes.
- Required attributes have a red asterisk (\*) to the left of the required field.
- A required attribute must be answered in order to submit the response.
- Click 'Save' (to save your responses)
- Click 'Error Check' (to determine if you have missed any required responses)



## Line Items Tab:

- 1. Complete each line that pertains to your company.
- 2. If there is a service that you do not provide, please select the No Bid button.



## Response Attachments Tab:

- 1. Upload each completed document under this Tab.
- 2. Proposal Document format can be found on page 8 of the Sp