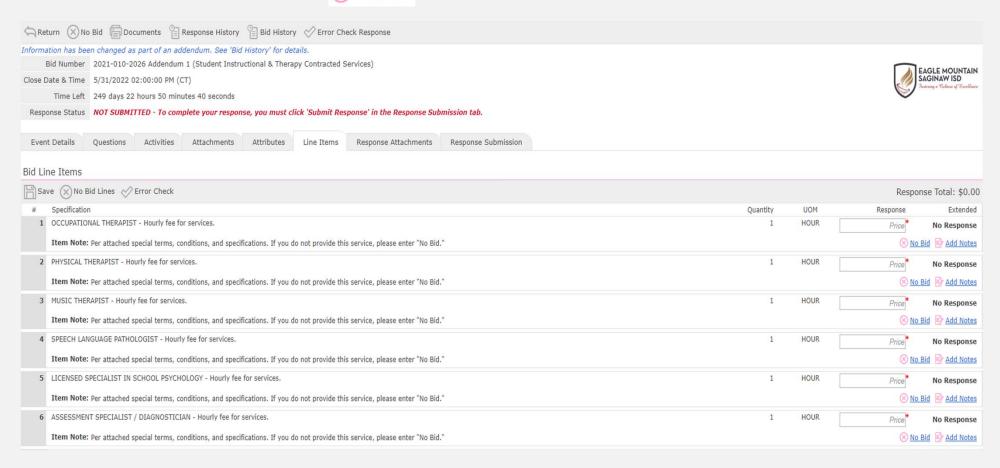

## Line Items Tab:

- 1. Complete each line that pertains to your company.
- 2. If there is a service that you do not provide, please select the No Bid button.