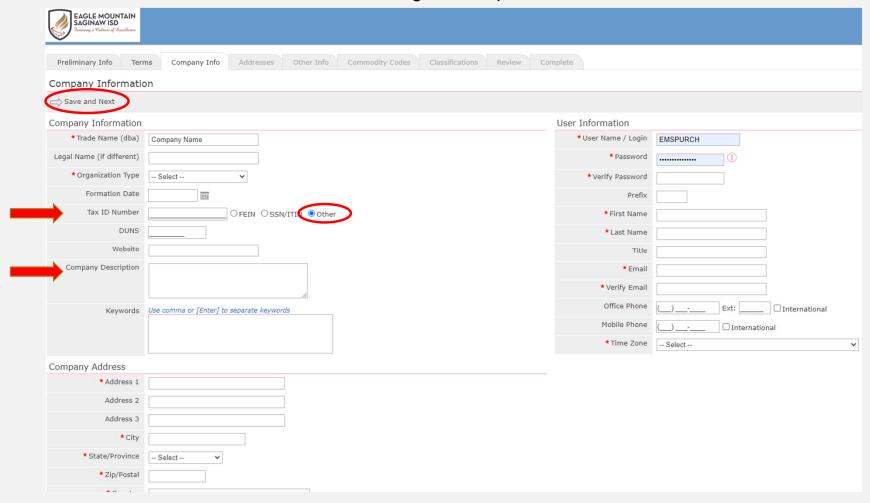

- 1. Go to https://emsisd.ionwave.net
- 2. This website will appear, choose "SUPPLIER REGISTRATION"

- 1. Complete each tab until registration is complete.
- 2. Please note a Company Description must be added. Please state all services you provide. We must also have a Tax ID or SSN stated. If entering a SSN, please select OTHER to enter.