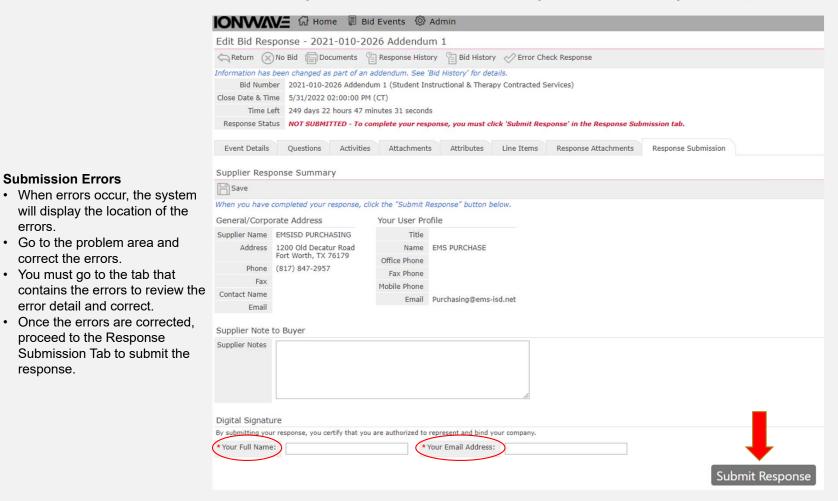

## Response Submission:

**Submission Errors** 

correct the errors.

errors.

response.

will display the location of the

· Go to the problem area and

You must go to the tab that

error detail and correct. Once the errors are corrected,

proceed to the Response

Submission Tab to submit the

1. Once every tab has been completed you can submit your response.