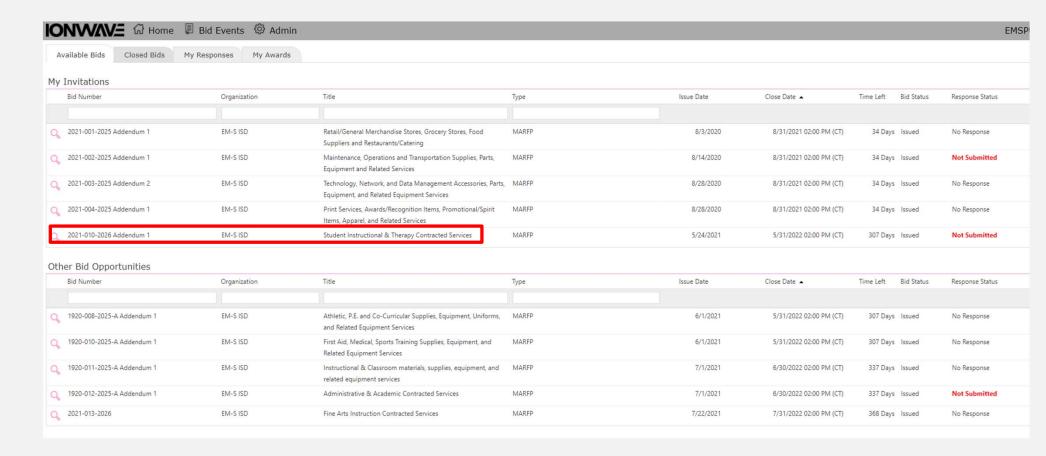

# 1. Once you are logged into the system select Bid Events on the top tool bar

- 1. This screen will show every MAC EMS-ISD has available.
- 2. You will select the MAC that best fits your services

- 1. The following tabs will be present when viewing a MAC.
- 2. This is where your response will occur. Select and complete each tab to submit your response.