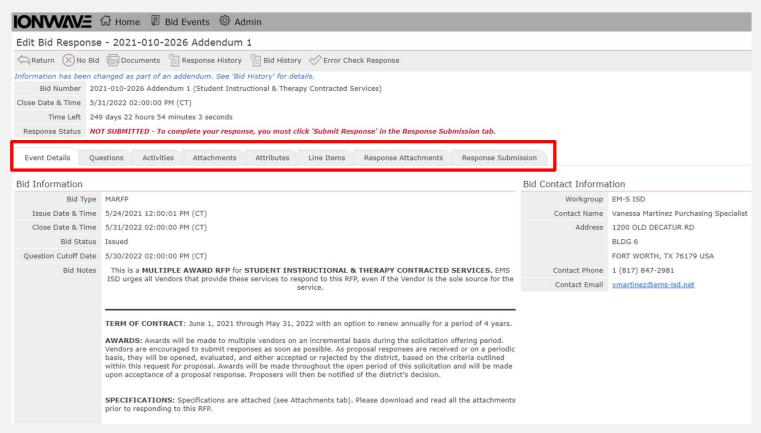

# 1. Once you are logged into the system select Bid Events on the top tool bar

- 1. This screen will show every MAC EMS-ISD has available.
- 2. You will select the MAC that best fits your services

- 1. The following tabs will be present when viewing a MAC.
- 2. This is where your response will occur. Select and complete each tab to submit your response.